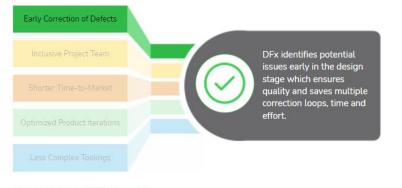

8                       |  |
| 6       | 568         | 498                       |  |
| 7       | 569         | 540                       |  |
| 8       | 638         | 565                       |  |
| 9       | 601         | 594                       |  |
| 10      | 609         | 603                       |  |

Audit each record and choose the appropriate option.

Submit

Audit: Moving Average

SAMPLES – Video

# HTML



> Step 1: Filter

# Identify opportunities and Cadd Value









Think of a dream that is your North Star – that will give your life a direction and a sense of purpose.

#### PAUSE AND REFLECT

Strangers are contacts from your family, friends and neighbours.

C

### SAMPLES - RISE





Click the play icon to view the video.





Click the play icon to view the video.



#### Click each characteristic to learn more.

11

### THANK YOU!